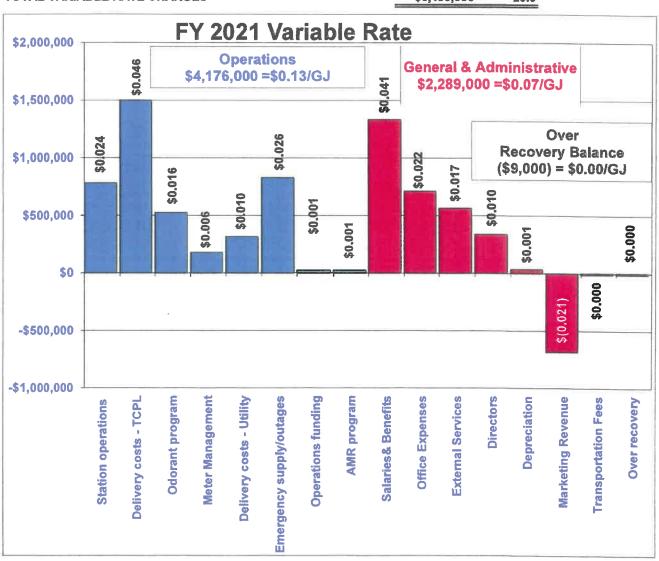

#### Natural Gas Rate - May 2020

847-20: Lukinuk

That the Smoky Lake County Natural Gas Rates for May 2020, from Gas Alberta in the amounts of \$2.00 (Gas Alberta Rate) + \$0.22 (Variable) + \$1.90 (Operations & Maintenance Charge) = \$4.12, be filed for information.

#### Natural Gas Rate - June 2020

848-20: Cherniwchan

That the Smoky Lake County Natural Gas Rates for **June 2020**, from Gas Alberta in the amounts of \$2.00 (Gas Alberta Rate) + \$0.22 (Variable) + \$1.90 (Operations & Maintenance Charge) = \$4.12, be filed for information.