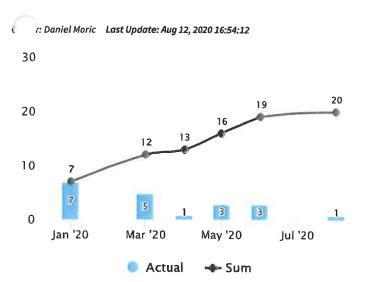

#### **Objective 5.1** Progress 10%

Owner: Daniel Moric

Action: 10

Natural Gas Manager Work Plan

1

| Objective 5.1 Progress 10%                                                                                                                                                                                                                                                                                                                                                                                                                                                                                                                                                                                                                                                                                                                                                                                                                                                                                                                                                                                                                                                                                                                                                                                                                                                                                                                                                                                                                                                                                                                                                                                                                                                                                                                                                                                                                                                                                                                                                                                                                                                                                                     |                          |                     |
|--------------------------------------------------------------------------------------------------------------------------------------------------------------------------------------------------------------------------------------------------------------------------------------------------------------------------------------------------------------------------------------------------------------------------------------------------------------------------------------------------------------------------------------------------------------------------------------------------------------------------------------------------------------------------------------------------------------------------------------------------------------------------------------------------------------------------------------------------------------------------------------------------------------------------------------------------------------------------------------------------------------------------------------------------------------------------------------------------------------------------------------------------------------------------------------------------------------------------------------------------------------------------------------------------------------------------------------------------------------------------------------------------------------------------------------------------------------------------------------------------------------------------------------------------------------------------------------------------------------------------------------------------------------------------------------------------------------------------------------------------------------------------------------------------------------------------------------------------------------------------------------------------------------------------------------------------------------------------------------------------------------------------------------------------------------------------------------------------------------------------------|--------------------------|---------------------|
| Netural Gas Manager Work Plan                                                                                                                                                                                                                                                                                                                                                                                                                                                                                                                                                                                                                                                                                                                                                                                                                                                                                                                                                                                                                                                                                                                                                                                                                                                                                                                                                                                                                                                                                                                                                                                                                                                                                                                                                                                                                                                                                                                                                                                                                                                                                                  | On Track                 | %                   |
| Owner: Daniel Moric                                                                                                                                                                                                                                                                                                                                                                                                                                                                                                                                                                                                                                                                                                                                                                                                                                                                                                                                                                                                                                                                                                                                                                                                                                                                                                                                                                                                                                                                                                                                                                                                                                                                                                                                                                                                                                                                                                                                                                                                                                                                                                            | Completed                | 90.0<br>10.0        |
| Action: 10                                                                                                                                                                                                                                                                                                                                                                                                                                                                                                                                                                                                                                                                                                                                                                                                                                                                                                                                                                                                                                                                                                                                                                                                                                                                                                                                                                                                                                                                                                                                                                                                                                                                                                                                                                                                                                                                                                                                                                                                                                                                                                                     |                          |                     |
| Update provided by Daniel Moric on Aug 12, 2020 17:04:29                                                                                                                                                                                                                                                                                                                                                                                                                                                                                                                                                                                                                                                                                                                                                                                                                                                                                                                                                                                                                                                                                                                                                                                                                                                                                                                                                                                                                                                                                                                                                                                                                                                                                                                                                                                                                                                                                                                                                                                                                                                                       |                          |                     |
| Action 5.1.1: Natural Gas Department: Natural Gas Manager Work Plan Daily/Weekly/Monthly Plan deta                                                                                                                                                                                                                                                                                                                                                                                                                                                                                                                                                                                                                                                                                                                                                                                                                                                                                                                                                                                                                                                                                                                                                                                                                                                                                                                                                                                                                                                                                                                                                                                                                                                                                                                                                                                                                                                                                                                                                                                                                             | il kept in the Additiona | ıl details section. |
| See Natural Gas Managers Work Plan for details.                                                                                                                                                                                                                                                                                                                                                                                                                                                                                                                                                                                                                                                                                                                                                                                                                                                                                                                                                                                                                                                                                                                                                                                                                                                                                                                                                                                                                                                                                                                                                                                                                                                                                                                                                                                                                                                                                                                                                                                                                                                                                |                          |                     |
| Action 5.1.2: Natural Gas Line Locates: Service Calls: Meter Recalls: Meter Installs: PFM Checks: Construc                                                                                                                                                                                                                                                                                                                                                                                                                                                                                                                                                                                                                                                                                                                                                                                                                                                                                                                                                                                                                                                                                                                                                                                                                                                                                                                                                                                                                                                                                                                                                                                                                                                                                                                                                                                                                                                                                                                                                                                                                     | tion: Rural:             | Urban:              |
| See the "Measures" for more information.                                                                                                                                                                                                                                                                                                                                                                                                                                                                                                                                                                                                                                                                                                                                                                                                                                                                                                                                                                                                                                                                                                                                                                                                                                                                                                                                                                                                                                                                                                                                                                                                                                                                                                                                                                                                                                                                                                                                                                                                                                                                                       |                          |                     |
| Action 5.1.3: Odorant                                                                                                                                                                                                                                                                                                                                                                                                                                                                                                                                                                                                                                                                                                                                                                                                                                                                                                                                                                                                                                                                                                                                                                                                                                                                                                                                                                                                                                                                                                                                                                                                                                                                                                                                                                                                                                                                                                                                                                                                                                                                                                          |                          |                     |
| June 1/20 - June 30/20                                                                                                                                                                                                                                                                                                                                                                                                                                                                                                                                                                                                                                                                                                                                                                                                                                                                                                                                                                                                                                                                                                                                                                                                                                                                                                                                                                                                                                                                                                                                                                                                                                                                                                                                                                                                                                                                                                                                                                                                                                                                                                         |                          |                     |
| -18.5 hrs x 2 men = 36 man hours spent on the odorant truck.                                                                                                                                                                                                                                                                                                                                                                                                                                                                                                                                                                                                                                                                                                                                                                                                                                                                                                                                                                                                                                                                                                                                                                                                                                                                                                                                                                                                                                                                                                                                                                                                                                                                                                                                                                                                                                                                                                                                                                                                                                                                   |                          |                     |
| -Deliveries made to Burnt Lake Gas and Chain Lakes Gas                                                                                                                                                                                                                                                                                                                                                                                                                                                                                                                                                                                                                                                                                                                                                                                                                                                                                                                                                                                                                                                                                                                                                                                                                                                                                                                                                                                                                                                                                                                                                                                                                                                                                                                                                                                                                                                                                                                                                                                                                                                                         |                          |                     |
|                                                                                                                                                                                                                                                                                                                                                                                                                                                                                                                                                                                                                                                                                                                                                                                                                                                                                                                                                                                                                                                                                                                                                                                                                                                                                                                                                                                                                                                                                                                                                                                                                                                                                                                                                                                                                                                                                                                                                                                                                                                                                                                                |                          |                     |
| July 1/20 - July 31/20                                                                                                                                                                                                                                                                                                                                                                                                                                                                                                                                                                                                                                                                                                                                                                                                                                                                                                                                                                                                                                                                                                                                                                                                                                                                                                                                                                                                                                                                                                                                                                                                                                                                                                                                                                                                                                                                                                                                                                                                                                                                                                         |                          |                     |
| ∠6.5 hrs x 2 men = 53 man hours spent on the odorant truck.                                                                                                                                                                                                                                                                                                                                                                                                                                                                                                                                                                                                                                                                                                                                                                                                                                                                                                                                                                                                                                                                                                                                                                                                                                                                                                                                                                                                                                                                                                                                                                                                                                                                                                                                                                                                                                                                                                                                                                                                                                                                    |                          |                     |
| -Deliveries made to Natural Gas Co-op 52, Phoenix Gas Co-op, County of Vermillion River Gas Utility, and                                                                                                                                                                                                                                                                                                                                                                                                                                                                                                                                                                                                                                                                                                                                                                                                                                                                                                                                                                                                                                                                                                                                                                                                                                                                                                                                                                                                                                                                                                                                                                                                                                                                                                                                                                                                                                                                                                                                                                                                                       | Lac La Biche District G  | as Co-op.           |
| August 1/20 - August 11/20                                                                                                                                                                                                                                                                                                                                                                                                                                                                                                                                                                                                                                                                                                                                                                                                                                                                                                                                                                                                                                                                                                                                                                                                                                                                                                                                                                                                                                                                                                                                                                                                                                                                                                                                                                                                                                                                                                                                                                                                                                                                                                     |                          |                     |
| -7.5 hrs x 2 men = 15 man hours spent on the odorant truck.                                                                                                                                                                                                                                                                                                                                                                                                                                                                                                                                                                                                                                                                                                                                                                                                                                                                                                                                                                                                                                                                                                                                                                                                                                                                                                                                                                                                                                                                                                                                                                                                                                                                                                                                                                                                                                                                                                                                                                                                                                                                    |                          |                     |
| -Deliveries made to County of Two Hills Gas Uitlity.                                                                                                                                                                                                                                                                                                                                                                                                                                                                                                                                                                                                                                                                                                                                                                                                                                                                                                                                                                                                                                                                                                                                                                                                                                                                                                                                                                                                                                                                                                                                                                                                                                                                                                                                                                                                                                                                                                                                                                                                                                                                           |                          |                     |
| Action 5.1.4: CNG Trailer                                                                                                                                                                                                                                                                                                                                                                                                                                                                                                                                                                                                                                                                                                                                                                                                                                                                                                                                                                                                                                                                                                                                                                                                                                                                                                                                                                                                                                                                                                                                                                                                                                                                                                                                                                                                                                                                                                                                                                                                                                                                                                      |                          |                     |
| June 1/20 - June 30/20                                                                                                                                                                                                                                                                                                                                                                                                                                                                                                                                                                                                                                                                                                                                                                                                                                                                                                                                                                                                                                                                                                                                                                                                                                                                                                                                                                                                                                                                                                                                                                                                                                                                                                                                                                                                                                                                                                                                                                                                                                                                                                         |                          |                     |
| -CNG trailers still in use at Northeast Gas in Bonnyville. Possible completion mid-July                                                                                                                                                                                                                                                                                                                                                                                                                                                                                                                                                                                                                                                                                                                                                                                                                                                                                                                                                                                                                                                                                                                                                                                                                                                                                                                                                                                                                                                                                                                                                                                                                                                                                                                                                                                                                                                                                                                                                                                                                                        |                          |                     |
| July 1/20 - July 31/20                                                                                                                                                                                                                                                                                                                                                                                                                                                                                                                                                                                                                                                                                                                                                                                                                                                                                                                                                                                                                                                                                                                                                                                                                                                                                                                                                                                                                                                                                                                                                                                                                                                                                                                                                                                                                                                                                                                                                                                                                                                                                                         |                          |                     |
| -CNG trailers were finished with the Northeast Gas Co-op on July 27/20.                                                                                                                                                                                                                                                                                                                                                                                                                                                                                                                                                                                                                                                                                                                                                                                                                                                                                                                                                                                                                                                                                                                                                                                                                                                                                                                                                                                                                                                                                                                                                                                                                                                                                                                                                                                                                                                                                                                                                                                                                                                        |                          |                     |
| The state of the s |                          |                     |
| August 1/20 - August 11/20                                                                                                                                                                                                                                                                                                                                                                                                                                                                                                                                                                                                                                                                                                                                                                                                                                                                                                                                                                                                                                                                                                                                                                                                                                                                                                                                                                                                                                                                                                                                                                                                                                                                                                                                                                                                                                                                                                                                                                                                                                                                                                     |                          |                     |
| -CNG trailer was delivered to Fairview to North Peace Gas Co-op for a gas outage in La Crete.                                                                                                                                                                                                                                                                                                                                                                                                                                                                                                                                                                                                                                                                                                                                                                                                                                                                                                                                                                                                                                                                                                                                                                                                                                                                                                                                                                                                                                                                                                                                                                                                                                                                                                                                                                                                                                                                                                                                                                                                                                  |                          |                     |
| ion 5.1.5: Administrative                                                                                                                                                                                                                                                                                                                                                                                                                                                                                                                                                                                                                                                                                                                                                                                                                                                                                                                                                                                                                                                                                                                                                                                                                                                                                                                                                                                                                                                                                                                                                                                                                                                                                                                                                                                                                                                                                                                                                                                                                                                                                                      |                          |                     |