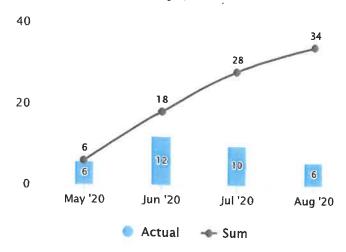

#### Action 5.1.7: Natural Gas Construction of Infrastructure

June 1/20 - June 30/20

- -Cut and capped 3 services temporarily for new construction.
- -3 new infills completed.
- -6 secondary gas lines completed.

July 1/20 - July 31/20

- -1 new infill completed.
- -3 main line alterations completed.
- -1 Grain dryer infill partially completed until dirtwork is completed for grain dryer pad.
- -Repaired 1 underground leak in Stry area. Mole damage.
- -Repaired one damaged line hit with excavation equipment. L:ine was located and marked, but not hand exposed.
- -Re-route gas line at Colony again due to new drainage ditch.
- -Continue to plan construction and alterations and prep for when the customers are ready for us to start.

August 1/20 - August 11/20

- temporary cut and caps for construction.
- -1 service line alteration in customers yard for deck.
- -1 service line alteration for new house.
- -2 new applications for infills. Will be completing them later this month.