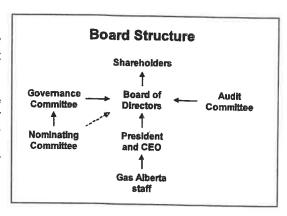

lities, skills self-assessment form and the process for submitting nominations.

This document has been prepared by management in advance of forwarding the Company's Advance Information Circular to shareholders in September 2020.

#### SECTION I - BOARD STRUCTURE

#### i) How is Gas Alberta Inc.'s Board structured?

Gas Alberta Inc.'s Board of Directors is a governing body that is elected by the Company's shareholders to represent the best interests of the Company.

The Board consists of eight Directors: six elected by the Company's Class A shareholders (two elected each year for three-year terms) and two appointed annually by the Federation of Alberta Gas Co-ops for one-year terms. Directors also serve on either the Governance Committee or the Audit Committee, which report to the Board.



#### ii) What are the Board's main responsibilities?

The Board maintains sound corporate governance practices in the Company and establishes policies and procedures that protect shareholder interests as follows:

- hire, train and monitor the President & CEO:
- oversee the hiring process for senior management and approve related budget amounts;
- identify principal risks and establish policies to manage those risks;
- ensure the integrity of the Company's internal controls and management information systems:
- review/approve annual business plans;
- review/approve financial and operating results;
- develop effective communications policies;
- approve/carry out the annual strategic planning process to establish business initiatives, and
- represent the Company at meetings with customers