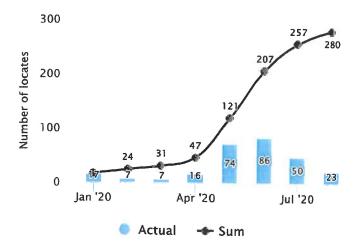

#### **Objective 5.1** Progress 10%

Owner: Daniel Moric

Action: 10

Natural Gas Manager Work Plan

1

| Objective 5.1 Progress 10%                                                                                                                                                                                                                                                                                                                                                                                                                                                                                                                                                                                                                                                                                                                                                                                                                                                                                                                                                                                                                                                                                                                                                                                                                                                                                                                                                                                                                                                                                                                                                                                                                                                                                                                                                                                                                                                                                                                                                                                                                                                                                                     |                          |                     |
|--------------------------------------------------------------------------------------------------------------------------------------------------------------------------------------------------------------------------------------------------------------------------------------------------------------------------------------------------------------------------------------------------------------------------------------------------------------------------------------------------------------------------------------------------------------------------------------------------------------------------------------------------------------------------------------------------------------------------------------------------------------------------------------------------------------------------------------------------------------------------------------------------------------------------------------------------------------------------------------------------------------------------------------------------------------------------------------------------------------------------------------------------------------------------------------------------------------------------------------------------------------------------------------------------------------------------------------------------------------------------------------------------------------------------------------------------------------------------------------------------------------------------------------------------------------------------------------------------------------------------------------------------------------------------------------------------------------------------------------------------------------------------------------------------------------------------------------------------------------------------------------------------------------------------------------------------------------------------------------------------------------------------------------------------------------------------------------------------------------------------------|--------------------------|---------------------|
| Netural Gas Manager Work Plan                                                                                                                                                                                                                                                                                                                                                                                                                                                                                                                                                                                                                                                                                                                                                                                                                                                                                                                                                                                                                                                                                                                                                                                                                                                                                                                                                                                                                                                                                                                                                                                                                                                                                                                                                                                                                                                                                                                                                                                                                                                                                                  | On Track                 | %                   |
| Owner: Daniel Moric                                                                                                                                                                                                                                                                                                                                                                                                                                                                                                                                                                                                                                                                                                                                                                                                                                                                                                                                                                                                                                                                                                                                                                                                                                                                                                                                                                                                                                                                                                                                                                                                                                                                                                                                                                                                                                                                                                                                                                                                                                                                                                            | Completed                | 90.0<br>10.0        |
| Action: 10                                                                                                                                                                                                                                                                                                                                                                                                                                                                                                                                                                                                                                                                                                                                                                                                                                                                                                                                                                                                                                                                                                                                                                                                                                                                                                                                                                                                                                                                                                                                                                                                                                                                                                                                                                                                                                                                                                                                                                                                                                                                                                                     |                          |                     |
| Update provided by Daniel Moric on Aug 12, 2020 17:04:29                                                                                                                                                                                                                                                                                                                                                                                                                                                                                                                                                                                                                                                                                                                                                                                                                                                                                                                                                                                                                                                                                                                                                                                                                                                                                                                                                                                                                                                                                                                                                                                                                                                                                                                                                                                                                                                                                                                                                                                                                                                                       |                          |                     |
| Action 5.1.1: Natural Gas Department: Natural Gas Manager Work Plan Daily/Weekly/Monthly Plan deta                                                                                                                                                                                                                                                                                                                                                                                                                                                                                                                                                                                                                                                                                                                                                                                                                                                                                                                                                                                                                                                                                                                                                                                                                                                                                                                                                                                                                                                                                                                                                                                                                                                                                                                                                                                                                                                                                                                                                                                                                             | il kept in the Additiona | ıl details section. |
| See Natural Gas Managers Work Plan for details.                                                                                                                                                                                                                                                                                                                                                                                                                                                                                                                                                                                                                                                                                                                                                                                                                                                                                                                                                                                                                                                                                                                                                                                                                                                                                                                                                                                                                                                                                                                                                                                                                                                                                                                                                                                                                                                                                                                                                                                                                                                                                |                          |                     |
| Action 5.1.2: Natural Gas Line Locates: Service Calls: Meter Recalls: Meter Installs: PFM Checks: Construc                                                                                                                                                                                                                                                                                                                                                                                                                                                                                                                                                                                                                                                                                                                                                                                                                                                                                                                                                                                                                                                                                                                                                                                                                                                                                                                                                                                                                                                                                                                                                                                                                                                                                                                                                                                                                                                                                                                                                                                                                     | tion: Rural:             | Urban:              |
| See the "Measures" for more information.                                                                                                                                                                                                                                                                                                                                                                                                                                                                                                                                                                                                                                                                                                                                                                                                                                                                                                                                                                                                                                                                                                                                                                                                                                                                                                                                                                                                                                                                                                                                                                                                                                                                                                                                                                                                                                                                                                                                                                                                                                                                                       |                          |                     |
| Action 5.1.3: Odorant                                                                                                                                                                                                                                                                                                                                                                                                                                                                                                                                                                                                                                                                                                                                                                                                                                                                                                                                                                                                                                                                                                                                                                                                                                                                                                                                                                                                                                                                                                                                                                                                                                                                                                                                                                                                                                                                                                                                                                                                                                                                                                          |                          |                     |
| June 1/20 - June 30/20                                                                                                                                                                                                                                                                                                                                                                                                                                                                                                                                                                                                                                                                                                                                                                                                                                                                                                                                                                                                                                                                                                                                                                                                                                                                                                                                                                                                                                                                                                                                                                                                                                                                                                                                                                                                                                                                                                                                                                                                                                                                                                         |                          |                     |
| -18.5 hrs x 2 men = 36 man hours spent on the odorant truck.                                                                                                                                                                                                                                                                                                                                                                                                                                                                                                                                                                                                                                                                                                                                                                                                                                                                                                                                                                                                                                                                                                                                                                                                                                                                                                                                                                                                                                                                                                                                                                                                                                                                                                                                                                                                                                                                                                                                                                                                                                                                   |                          |                     |
| -Deliveries made to Burnt Lake Gas and Chain Lakes Gas                                                                                                                                                                                                                                                                                                                                                                                                                                                                                                                                                                                                                                                                                                                                                                                                                                                                                                                                                                                                                                                                                                                                                                                                                                                                                                                                                                                                                                                                                                                                                                                                                                                                                                                                                                                                                                                                                                                                                                                                                                                                         |                          |                     |
|                                                                                                                                                                                                                                                                                                                                                                                                                                                                                                                                                                                                                                                                                                                                                                                                                                                                                                                                                                                                                                                                                                                                                                                                                                                                                                                                                                                                                                                                                                                                                                                                                                                                                                                                                                                                                                                                                                                                                                                                                                                                                                                                |                          |                     |
| July 1/20 - July 31/20                                                                                                                                                                                                                                                                                                                                                                                                                                                                                                                                                                                                                                                                                                                                                                                                                                                                                                                                                                                                                                                                                                                                                                                                                                                                                                                                                                                                                                                                                                                                                                                                                                                                                                                                                                                                                                                                                                                                                                                                                                                                                                         |                          |                     |
| ∠6.5 hrs x 2 men = 53 man hours spent on the odorant truck.                                                                                                                                                                                                                                                                                                                                                                                                                                                                                                                                                                                                                                                                                                                                                                                                                                                                                                                                                                                                                                                                                                                                                                                                                                                                                                                                                                                                                                                                                                                                                                                                                                                                                                                                                                                                                                                                                                                                                                                                                                                                    |                          |                     |
| -Deliveries made to Natural Gas Co-op 52, Phoenix Gas Co-op, County of Vermillion River Gas Utility, and                                                                                                                                                                                                                                                                                                                                                                                                                                                                                                                                                                                                                                                                                                                                                                                                                                                                                                                                                                                                                                                                                                                                                                                                                                                                                                                                                                                                                                                                                                                                                                                                                                                                                                                                                                                                                                                                                                                                                                                                                       | Lac La Biche District G  | as Co-op.           |
| August 1/20 - August 11/20                                                                                                                                                                                                                                                                                                                                                                                                                                                                                                                                                                                                                                                                                                                                                                                                                                                                                                                                                                                                                                                                                                                                                                                                                                                                                                                                                                                                                                                                                                                                                                                                                                                                                                                                                                                                                                                                                                                                                                                                                                                                                                     |                          |                     |
| -7.5 hrs x 2 men = 15 man hours spent on the odorant truck.                                                                                                                                                                                                                                                                                                                                                                                                                                                                                                                                                                                                                                                                                                                                                                                                                                                                                                                                                                                                                                                                                                                                                                                                                                                                                                                                                                                                                                                                                                                                                                                                                                                                                                                                                                                                                                                                                                                                                                                                                                                                    |                          |                     |
| -Deliveries made to County of Two Hills Gas Uitlity.                                                                                                                                                                                                                                                                                                                                                                                                                                                                                                                                                                                                                                                                                                                                                                                                                                                                                                                                                                                                                                                                                                                                                                                                                                                                                                                                                                                                                                                                                                                                                                                                                                                                                                                                                                                                                                                                                                                                                                                                                                                                           |                          |                     |
| Action 5.1.4: CNG Trailer                                                                                                                                                                                                                                                                                                                                                                                                                                                                                                                                                                                                                                                                                                                                                                                                                                                                                                                                                                                                                                                                                                                                                                                                                                                                                                                                                                                                                                                                                                                                                                                                                                                                                                                                                                                                                                                                                                                                                                                                                                                                                                      |                          |                     |
| June 1/20 - June 30/20                                                                                                                                                                                                                                                                                                                                                                                                                                                                                                                                                                                                                                                                                                                                                                                                                                                                                                                                                                                                                                                                                                                                                                                                                                                                                                                                                                                                                                                                                                                                                                                                                                                                                                                                                                                                                                                                                                                                                                                                                                                                                                         |                          |                     |
| -CNG trailers still in use at Northeast Gas in Bonnyville. Possible completion mid-July                                                                                                                                                                                                                                                                                                                                                                                                                                                                                                                                                                                                                                                                                                                                                                                                                                                                                                                                                                                                                                                                                                                                                                                                                                                                                                                                                                                                                                                                                                                                                                                                                                                                                                                                                                                                                                                                                                                                                                                                                                        |                          |                     |
| July 1/20 - July 31/20                                                                                                                                                                                                                                                                                                                                                                                                                                                                                                                                                                                                                                                                                                                                                                                                                                                                                                                                                                                                                                                                                                                                                                                                                                                                                                                                                                                                                                                                                                                                                                                                                                                                                                                                                                                                                                                                                                                                                                                                                                                                                                         |                          |                     |
| -CNG trailers were finished with the Northeast Gas Co-op on July 27/20.                                                                                                                                                                                                                                                                                                                                                                                                                                                                                                                                                                                                                                                                                                                                                                                                                                                                                                                                                                                                                                                                                                                                                                                                                                                                                                                                                                                                                                                                                                                                                                                                                                                                                                                                                                                                                                                                                                                                                                                                                                                        |                          |                     |
| The state of the s |                          |                     |
| August 1/20 - August 11/20                                                                                                                                                                                                                                                                                                                                                                                                                                                                                                                                                                                                                                                                                                                                                                                                                                                                                                                                                                                                                                                                                                                                                                                                                                                                                                                                                                                                                                                                                                                                                                                                                                                                                                                                                                                                                                                                                                                                                                                                                                                                                                     |                          |                     |
| -CNG trailer was delivered to Fairview to North Peace Gas Co-op for a gas outage in La Crete.                                                                                                                                                                                                                                                                                                                                                                                                                                                                                                                                                                                                                                                                                                                                                                                                                                                                                                                                                                                                                                                                                                                                                                                                                                                                                                                                                                                                                                                                                                                                                                                                                                                                                                                                                                                                                                                                                                                                                                                                                                  |                          |                     |
| ion 5.1.5: Administrative                                                                                                                                                                                                                                                                                                                                                                                                                                                                                                                                                                                                                                                                                                                                                                                                                                                                                                                                                                                                                                                                                                                                                                                                                                                                                                                                                                                                                                                                                                                                                                                                                                                                                                                                                                                                                                                                                                                                                                                                                                                                                                      |                          |                     |

Attend weekly toolbox and manager meetings.

Receive customer phone calls.

Respond to emails.

- · Assist in producing monthly gas bills.
- Continue to record gas consumption readings in order to analysis and monitor gas balancing.
- July 2020 gas price was \$3.90 / GJ. August 2020 gas price has increased to \$4.00 / GJ.
- Apply for new gas services and complete all of the required paperwork.
- Continue to get easements and contracts signed as necessary.
- Working on invoicing construction, odorant and CNG jobs.
- Monthly odorant intensity checks (20 locations)
- RMO routine station checks continue.
- Monthly explosives magazine inventory check.
- Working on gas line road crossing sign repairs and replacements. Currently have replaced or repaired 87 locations.
- Continually signing customers up for receiving their gas bills by email. Currently have 263 accounts registered.
- Posted in the gas bills for customers to give us updated account information with very good response. Also included this request in the Grapevine. Will continue to advertise for updated information.
- Practicing social distancing as much as possible during these uncertain times. Staff have been given additional PPE to help prevent contracting and transferring COVID-19
- · See the "Measures" for more information