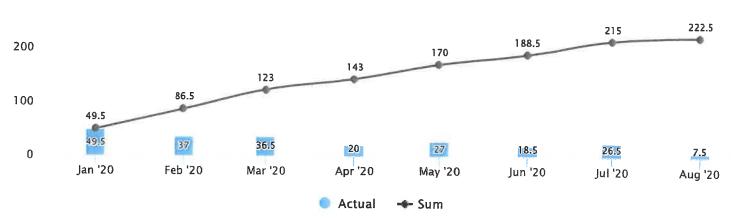

Attend weekly toolbox and manager meetings.

Receive customer phone calls.

Respond to emails.

- · Assist in producing monthly gas bills.
- Continue to record gas consumption readings in order to analysis and monitor gas balancing.
- July 2020 gas price was \$3.90 / GJ. August 2020 gas price has increased to \$4.00 / GJ.
- Apply for new gas services and complete all of the required paperwork.
- Continue to get easements and contracts signed as necessary.
- Working on invoicing construction, odorant and CNG jobs.
- Monthly odorant intensity checks (20 locations)
- RMO routine station checks continue.
- Monthly explosives magazine inventory check.
- Working on gas line road crossing sign repairs and replacements. Currently have replaced or repaired 87 locations.
- Continually signing customers up for receiving their gas bills by email. Currently have 263 accounts registered.
- Posted in the gas bills for customers to give us updated account information with very good response. Also included this request in the Grapevine. Will continue to advertise for updated information.
- Practicing social distancing as much as possible during these uncertain times. Staff have been given additional PPE to help prevent contracting and transferring COVID-19
- · See the "Measures" for more information